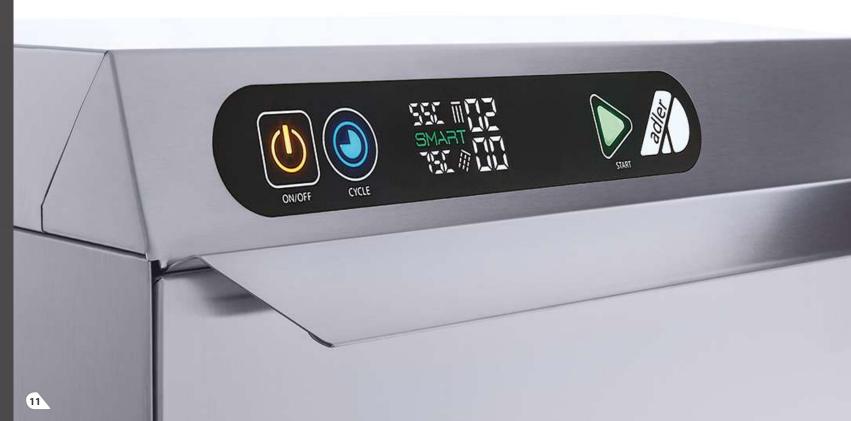

#### main from ECOLINE and more ...

- LED digital buttons interface
- wide smart multifunction display
- multiple cycles specific for glasses/plates/cups
- digital dosing of detergent and rinse aid dispenser
- autodiagnostic with icons and error codes
- EVOSMART system function
- break tank system with constant water temperature and pressure (optional)

## powerful washing excellent results

standard cycles glasses/plates/cups

eco cycle low temperature

digital dosing

autodiagnostic

### EVOSMART

up to 20% energy saving up to 65% lifetime

The **EVO**SMART function reduces the heating activity when the machine is in stand-by mode and save up to 20% of energy in 150 minutes. As a results increases life span up to 65% of the main components such as heating elements, contactors and thermostasts.