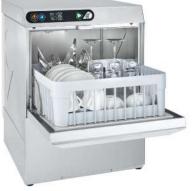

## EV035 glasswasher

#### 350 x 350 mm

349 ±10

276 mm

230V

| tech | Tank capacity     | 9 L              |
|------|-------------------|------------------|
|      | Boiler capacity   | 3 L              |
|      | Wash pump power   | 0.3 hp / 0,20 Kw |
|      | Tank element      | 2 Kw             |
|      | Boiler element    | 2,4 kW           |
|      | Standard included |                  |